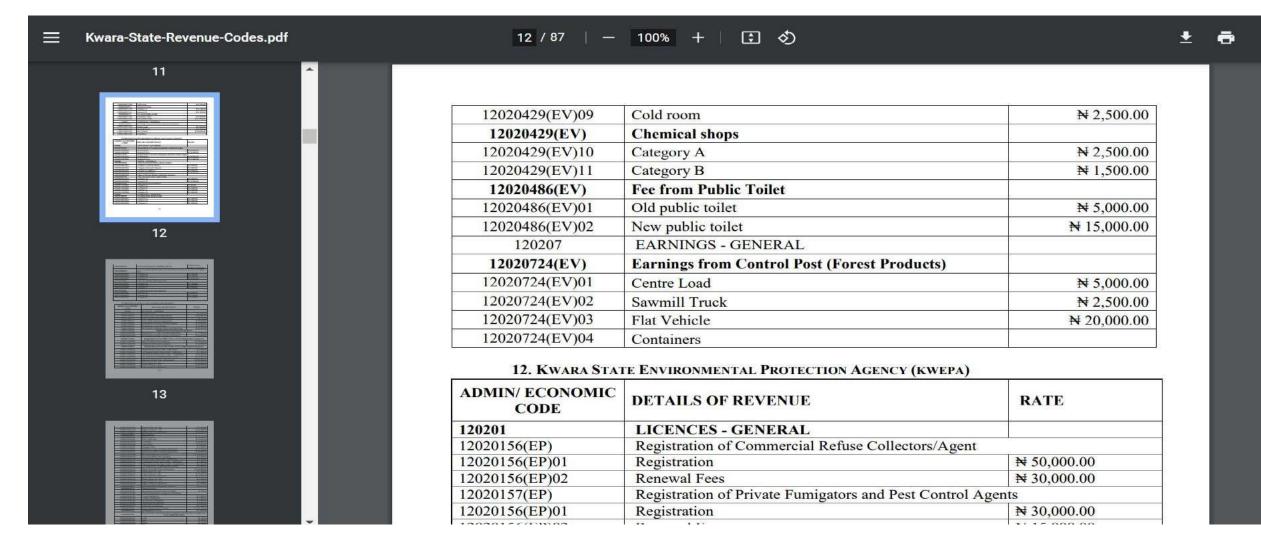

#### **Kwara State Government**

| 12020450(MA)   | Inspection Fees                              |            |
|----------------|----------------------------------------------|------------|
| 12020450(MA)01 | Meat Inspection (N150/ Head of Cattle)       | N 150.00   |
| 12020450(MA)02 | Produce Inspection (5 Categories of Grading) |            |
| 12020450(MA)03 | Cocoa Grading/ton                            | ₹ 5,000.00 |
| 12020450(MA)04 | Cashew Grading/ton                           | N 1,000.00 |
| 12020450(MA)05 | Soya Beans Grading/ton                       | N 1,000.00 |
| 12020450(MA)06 | Palm Kernel Grading/ton                      | N 1,000.00 |
| 12020450(MA)07 | Paddy Rice Grading/ton                       | N 1,000.00 |