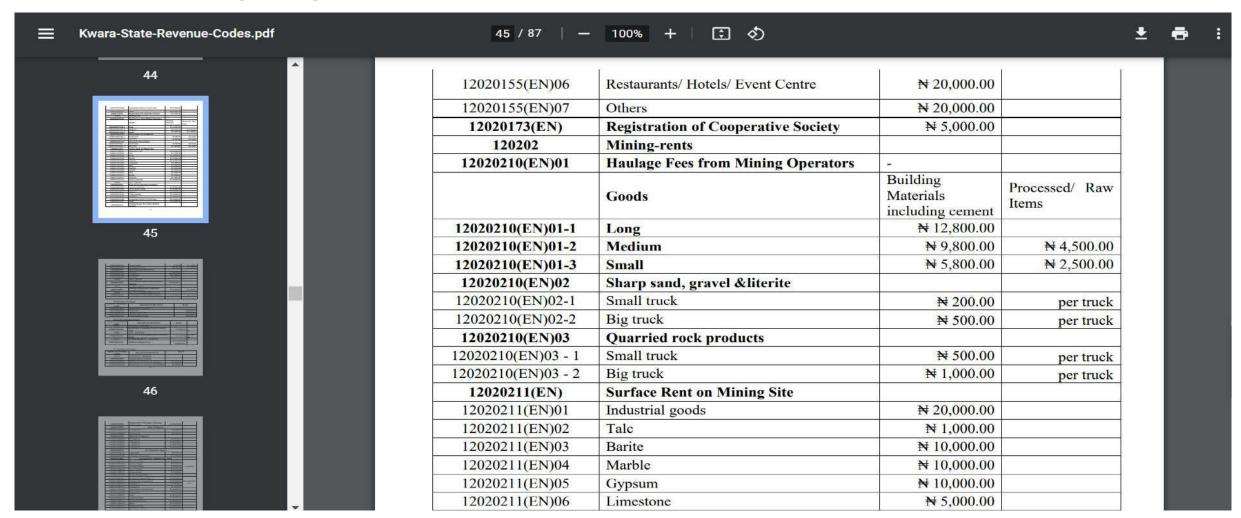

#### **Kwara State Government**

| 12020210(EN)01     | Haulage Fees from Mining Operators & Others |                                           |                         |
|--------------------|---------------------------------------------|-------------------------------------------|-------------------------|
|                    | Goods                                       | Building<br>Materials<br>including cement | Processed/ Raw<br>Items |
| 12020210(EN)01-1   | Long                                        | N 12,800.00                               |                         |
| 12020210(EN)01-2   | Medium                                      | ₹ 9,800.00                                | <b>№</b> 4,500.00       |
| 12020210(EN)01-3   | Small                                       | N 5,800.00                                | N 2,500.00              |
| 12020210(EN)02     | Sharp sand, gravel &literite                |                                           |                         |
| 12020210(EN)02-1   | Small truck                                 | ₩ 200.00                                  | per truck               |
| 12020210(EN)02-2   | Big truck                                   | ₩ 500.00                                  | per truck               |
| 12020210(EN)03     | Quarried rock products                      |                                           |                         |
| 12020210(EN)03 - 1 | Small truck                                 | ₩ 500.00                                  | per truck               |
| 12020210(EN)03 - 2 | Big truck                                   | N 1,000.00                                | per truck               |
| 12020211(EN)       | Surface Rent on Mining Site                 | 39                                        |                         |
| 12020211(EN)01     | Industrial goods                            | N 20,000.00                               |                         |
| 12020211(EN)02     | Talc                                        | N 1,000.00                                |                         |
| 12020211(EN)03     | Barite                                      | N 10,000.00                               |                         |
| 12020211(EN)04     | Marble                                      | ₩ 10,000.00                               |                         |
| 12020211(EN)05     | Gypsum                                      | ₩ 10,000.00                               |                         |
| 12020211(EN)06     | Limestone                                   | ₹ 5,000.00                                |                         |